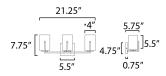

#### **MEASUREMENTS**

DIMENSION : 21.25" W x 7.75" H x 5.75" Ext BACK PLATE : 5.5" W x 4.75" H x 5.5" HCO

HANGING WEIGHT : 4.48 lb

LAMPING

INPUT VOLTAGE : 120V

BULB : 3 x 60W Incandescent E26 Medium, 180W Total