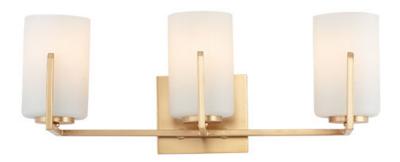

## PRODUCT DESCRIPTION

Inspired by the Modernist architect Edward Dart, this collection features straight line frames finished in Satin Brass or Satin Nickel that support Satin White glass cylinders for a clean and modern look. The end of the frames turn up and end in an angle emphasizing a minimalist geometry popular in Modernist work.

### **FINISHES OPTION**

Satin Brass (SBR)
Satin Nickel (SN)

## GLASS

Satin White SW