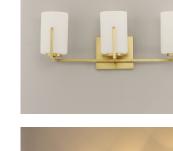

## PRODUCT DESCRIPTION

Inspired by the Modernist architect Edward Dart, this collection features straight line frames finished in Satin Brass or Satin Nickel that support Satin White glass cylinders for a clean and modern look. The end of the frames turn up and end in an angle emphasizing a minimalist geometry popular in Modernist work.

### **FINISHES OPTION**

Satin Brass (SBR)
Satin Nickel (SN)

## GLASS

Satin White SW